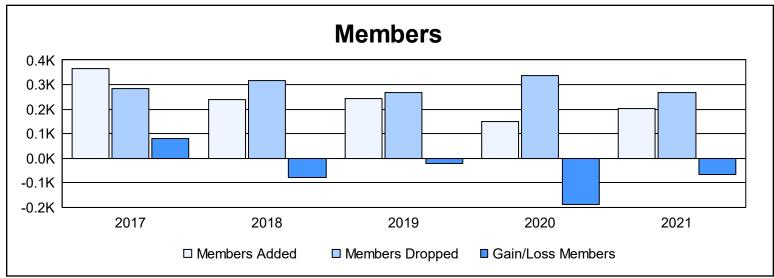

District 32 S

As of June 2021 Cumulative

| Year      | New<br>Clubs | Dropped<br>Clubs | Gain/<br>Loss<br>Clubs | New<br>Members | Charter<br>Members | Reinstate<br>Members | Transfer<br>Members | Total<br>Member<br>Added | Total<br>Members<br>Dropped | Gain/<br>Loss<br>Members |
|-----------|--------------|------------------|------------------------|----------------|--------------------|----------------------|---------------------|--------------------------|-----------------------------|--------------------------|
| 2016-2017 | 4            | 0                | 4                      | 239            | 107                | 7                    | 12                  | 365                      | 283                         | 82                       |
| 2017-2018 | 0            | 0                | 0                      | 215            | 1                  | 5                    | 19                  | 240                      | 317                         | -77                      |
| 2018-2019 | 2            | 2                | 0                      | 154            | 69                 | 8                    | 13                  | 244                      | 266                         | -22                      |
| 2019-2020 | 0            | 1                | -1                     | 130            | 5                  | 5                    | 9                   | 149                      | 336                         | -187                     |
| 2020-2021 | 1            | 4                | -3                     | 150            | 30                 | 11                   | 12                  | 203                      | 269                         | -66                      |
| Average   | 1            | 1                | 0                      | 178            | 42                 | 7                    | 13                  | 240                      | 294                         | -54                      |