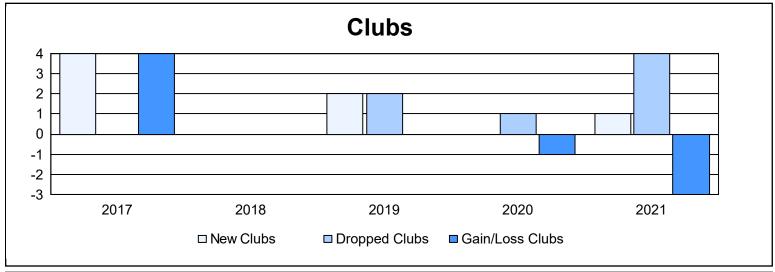

District 32 S

As of June 2021 Cumulative

| Year      | New<br>Clubs | Dropped<br>Clubs | Gain/<br>Loss<br>Clubs | New<br>Members | Charter<br>Members | Reinstate<br>Members | Transfer<br>Members | Total<br>Member<br>Added | Total<br>Members<br>Dropped | Gain/<br>Loss<br>Members |
|-----------|--------------|------------------|------------------------|----------------|--------------------|----------------------|---------------------|--------------------------|-----------------------------|--------------------------|
| 2016-2017 | 4            | 0                | 4                      | 239            | 107                | 7                    | 12                  | 365                      | 283                         | 82                       |
| 2017-2018 | 0            | 0                | 0                      | 215            | 1                  | 5                    | 19                  | 240                      | 317                         | -77                      |
| 2018-2019 | 2            | 2                | 0                      | 154            | 69                 | 8                    | 13                  | 244                      | 266                         | -22                      |
| 2019-2020 | 0            | 1                | -1                     | 130            | 5                  | 5                    | 9                   | 149                      | 336                         | -187                     |
| 2020-2021 | 1            | 4                | -3                     | 150            | 30                 | 11                   | 12                  | 203                      | 269                         | -66                      |
| Average   | 1            | 1                | 0                      | 178            | 42                 | 7                    | 13                  | 240                      | 294                         | -54                      |